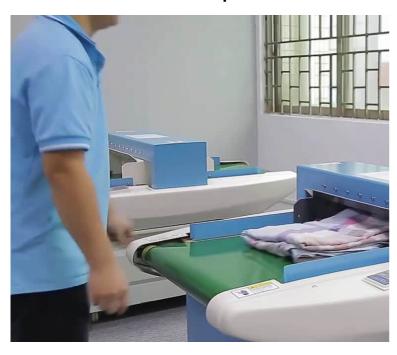

### **Final inspection**

After packing and before entering the warehouse, we have equipped with special quality inspectors to carry out strict inspection of products quality. Only qualified products can enter our warehouse. Furthermore we have set final inspectors to inspect the quality again before the goods leave our factory.

We know once the products with quality defects shipped to the destination, both of us will be in great trouble. We could solve the problem, find the defects and exchange the items easily, with the minimum cost if we inspect every outgoing shipment, so why not? Once the products with quality defects are sent to our customers, we need to spend 10 times greater cost to solve the problem.