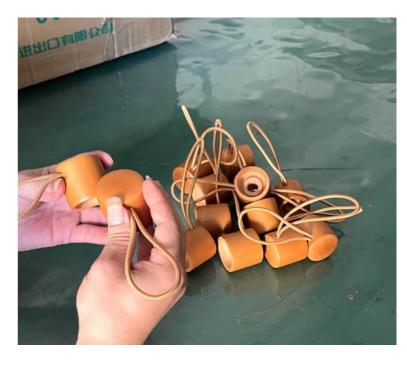

## Raw material inspection

Fabric Inspection

Before cutting, we conduct inspection for the fabric

Frame and Handle inspection